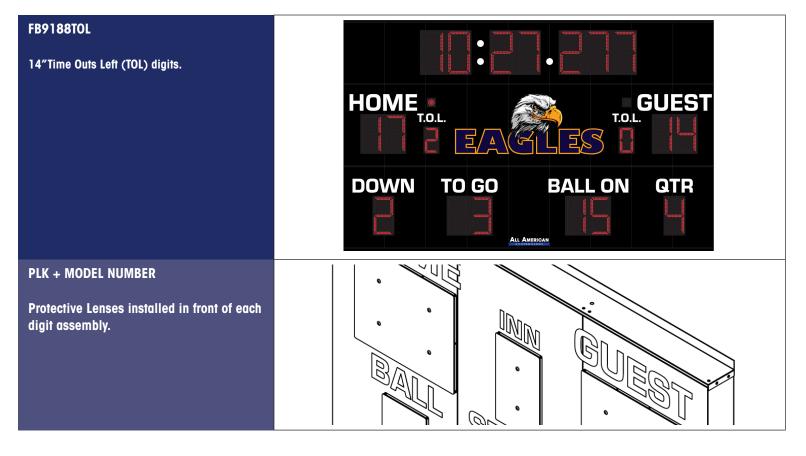

## PRODUCT SPECIFICATIONS FB9188 OPTIONS

## PRODUCT SPECIFICATIONS FOOTBALL SCOREBOARD

OUTDOOR SCOREBOARD

FB9188

| STANDARD COLORS (CUSTOM COLORS AVAILABLE)<br>BLACK NAVY BLUE LIGHT PURPLE BURGUNDY RED FOREST GREEN |                                                                                                                                                                                                                                                                                                                                                                                                                                                                                                                    |
|-----------------------------------------------------------------------------------------------------|--------------------------------------------------------------------------------------------------------------------------------------------------------------------------------------------------------------------------------------------------------------------------------------------------------------------------------------------------------------------------------------------------------------------------------------------------------------------------------------------------------------------|
| OVERALL DIMENSION                                                                                   | 11' High x 18' Wide x 5" Depth. Additional 1.5" mounting flange on top and bottom.                                                                                                                                                                                                                                                                                                                                                                                                                                 |
| CONSTRUCTION                                                                                        | Fabricated 20 and 22 GA Powder Coated Galvanneal. 3 Cabinet Installation.                                                                                                                                                                                                                                                                                                                                                                                                                                          |
| INFORMATION                                                                                         | Game Time (24" Red), Home & Guest Scores (21" Red), Down, To Go, Ball<br>On, Quarter (21"), Possession (4" Red Indicators). Tenths, Hundreths and<br>Thousandths of a second displayed during Track mode only.                                                                                                                                                                                                                                                                                                     |
| CAPTIONS                                                                                            | HOME, GUEST (9.5"), DOWN, TO GO, BALL ON, QTR (8"). Available graphic area of approx. 3'6"x8'6".                                                                                                                                                                                                                                                                                                                                                                                                                   |
| HORN                                                                                                | Not Included. 100 dB Resonating and 110 dB external trumpet horn available, recommended to be wired at time of manufacture.                                                                                                                                                                                                                                                                                                                                                                                        |
| ELECTRONICS / DIGITS                                                                                | 100% solid state, microprocessor controlled system with locking connectors.<br>Ultra bright, exposed Red LED digits.                                                                                                                                                                                                                                                                                                                                                                                               |
| SERVICING                                                                                           | Sign will be serviceable by removing the Home Score digit pan to access components.                                                                                                                                                                                                                                                                                                                                                                                                                                |
| COMMUNICATION                                                                                       | Radio communication is standard using a 2.4 GHz Frequency hopping spread spectrum transceiver. Hardwire optional on scoreboard, recommended to be installed at time of manufacture.                                                                                                                                                                                                                                                                                                                                |
| POWER REQUIREMENTS                                                                                  | 120VAC, 3.9 Amp. Installer to provide connection point or junction box to scoreboard. 20 Amp circuit recommended.                                                                                                                                                                                                                                                                                                                                                                                                  |
| INSTALLATION                                                                                        | May be mounted to nearly any wall surface or a minimum of 2 posts/beams.<br>Number and size of beams is dependent on soil condition and IBC wind<br>loading requirements. Hardware supplied to mount by drilling through the<br>scoreboard flange and I-beam. Pressure and additional clamping system<br>available. Pole/beam installations require supplied mounting bar on flange.                                                                                                                               |
| ESTIMATED WEIGHT                                                                                    | 800 lbs.                                                                                                                                                                                                                                                                                                                                                                                                                                                                                                           |
| WARRANTY                                                                                            | Five year guarantee against defects in materials and workmanship. Factory repair service for parts in warranty. Union label. UL Certified.                                                                                                                                                                                                                                                                                                                                                                         |
| ADDITIONAL OPTIONS<br>MODEL NUMBER + ( )                                                            | Time Outs Left (TOL). Protective Lens Kit (PLK + Model Number). White, Green,<br>Amber digits available (Red is standard).                                                                                                                                                                                                                                                                                                                                                                                         |
| AVAILABLE CONTROL CONSOLE<br>(SOLD SEPARATELY)                                                      | MSC9000 (Multi-sport Desktop Console) Extruded Aluminum, high impact low<br>profile microprocessor control console. 5" high x 10.25" wide x 9" deep.<br>Weight: 4.3 lbs. Radio (1600 ft) is standard, simultaneous hardwire option<br>included. Internal rechargeable battery. Switch between multiple sports by<br>removing and replacing the slip sheet.<br>HRFB9000 (Handheld Football Remote) 6.5" high x 3" wide x 1" deep. Radio (500 ft)<br>is standard. Internal rechargeable battery. Not for Track Mode. |