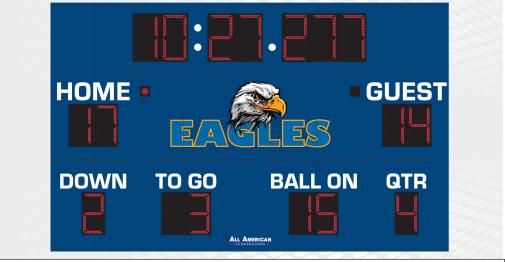

## PRODUCT SPECIFICATIONS FOOTBALL SCOREBOARD

OUTDOOR SCOREBOARD

FB9188

| STANDARD COLORS (CUSTOM COLORS AVAILABLE)<br>BLACK NAVY BLUE LIGHT PURPLE BURGUNDY RED FOREST GREEN |                                                                                                                                                                                                                                                                                                                                                                                                                                                                                                                    |
|-----------------------------------------------------------------------------------------------------|--------------------------------------------------------------------------------------------------------------------------------------------------------------------------------------------------------------------------------------------------------------------------------------------------------------------------------------------------------------------------------------------------------------------------------------------------------------------------------------------------------------------|
| OVERALL DIMENSION                                                                                   | 11' High x 18' Wide x 5" Depth. Additional 1.5" mounting flange on top and bottom.                                                                                                                                                                                                                                                                                                                                                                                                                                 |
| CONSTRUCTION                                                                                        | Fabricated 20 and 22 GA Powder Coated Galvanneal. 3 Cabinet Installation.                                                                                                                                                                                                                                                                                                                                                                                                                                          |
| INFORMATION                                                                                         | Game Time (24" Red), Home & Guest Scores (21" Red), Down, To Go, Ball<br>On, Quarter (21"), Possession (4" Red Indicators). Tenths, Hundreths and<br>Thousandths of a second displayed during Track mode only.                                                                                                                                                                                                                                                                                                     |
| CAPTIONS                                                                                            | HOME, GUEST (9.5"), DOWN, TO GO, BALL ON, QTR (8"). Available graphic area of approx. 3'6"x8'6".                                                                                                                                                                                                                                                                                                                                                                                                                   |
| HORN                                                                                                | Not Included. 100 dB Resonating and 110 dB external trumpet horn available, recommended to be wired at time of manufacture.                                                                                                                                                                                                                                                                                                                                                                                        |
| ELECTRONICS / DIGITS                                                                                | 100% solid state, microprocessor controlled system with locking connectors.<br>Ultra bright, exposed Red LED digits.                                                                                                                                                                                                                                                                                                                                                                                               |
| SERVICING                                                                                           | Sign will be serviceable by removing the Home Score digit pan to access components.                                                                                                                                                                                                                                                                                                                                                                                                                                |
| COMMUNICATION                                                                                       | Radio communication is standard using a 2.4 GHz Frequency hopping spread spectrum transceiver. Hardwire optional on scoreboard, recommended to be installed at time of manufacture.                                                                                                                                                                                                                                                                                                                                |
| POWER REQUIREMENTS                                                                                  | 120VAC, 3.9 Amp. Installer to provide connection point or junction box to scoreboard. 20 Amp circuit recommended.                                                                                                                                                                                                                                                                                                                                                                                                  |
| INSTALLATION                                                                                        | May be mounted to nearly any wall surface or a minimum of 2 posts/beams.<br>Number and size of beams is dependent on soil condition and IBC wind<br>loading requirements. Hardware supplied to mount by drilling through the<br>scoreboard flange and I-beam. Pressure and additional clamping system<br>available. Pole/beam installations require supplied mounting bar on flange.                                                                                                                               |
| ESTIMATED WEIGHT                                                                                    | 800 lbs.                                                                                                                                                                                                                                                                                                                                                                                                                                                                                                           |
| WARRANTY                                                                                            | Five year guarantee against defects in materials and workmanship. Factory repair service for parts in warranty. Union label. UL Certified.                                                                                                                                                                                                                                                                                                                                                                         |
| ADDITIONAL OPTIONS<br>MODEL NUMBER + ( )                                                            | Time Outs Left (TOL). Protective Lens Kit (PLK + Model Number). White, Green,<br>Amber digits available (Red is standard).                                                                                                                                                                                                                                                                                                                                                                                         |
| AVAILABLE CONTROL CONSOLE<br>(SOLD SEPARATELY)                                                      | MSC9000 (Multi-sport Desktop Console) Extruded Aluminum, high impact low<br>profile microprocessor control console. 5" high x 10.25" wide x 9" deep.<br>Weight: 4.3 lbs. Radio (1600 ft) is standard, simultaneous hardwire option<br>included. Internal rechargeable battery. Switch between multiple sports by<br>removing and replacing the slip sheet.<br>HRFB9000 (Handheld Football Remote) 6.5" high x 3" wide x 1" deep. Radio (500 ft)<br>is standard. Internal rechargeable battery. Not for Track Mode. |